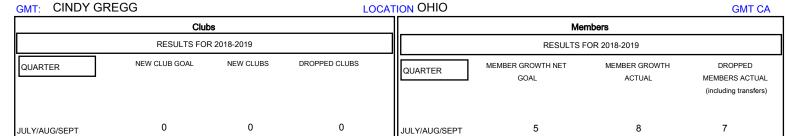

## District 13 OH7

Results as of: 07/31/2018

0

0

0

OCT/NOV/DEC

JAN/FEB/MAR

APR/MAY/JUNE

0

0

0

0

DEC

1

0

## 

| DROPPED CLUBS: 0  DROPPED MEMBERS | 3 CLUBS OF 55 ADDED 1 OR MORE NEW MEMBERS | GENDER DISTRIBUTION  MALE 997 (67.50%)  FEMALE 480 (32.50%)  Women Percentage Fiscal Year Goal: 33% |
|-----------------------------------|-------------------------------------------|-----------------------------------------------------------------------------------------------------|
| DECEASED 4                        | CLICK HERE FOR CUMULATIVE                 | TOTAL FAMILY UNIT MEMBERS 357                                                                       |
| CLUB CANCELLED 0                  | MEMBERSHIP DATA                           | FAMILY MEMBERS PAYING HALF 179                                                                      |
| OTHER 3                           |                                           | FAMILY MEMBERS PAYING HALF 1/9  DUES                                                                |
| TOTAL 7                           |                                           |                                                                                                     |