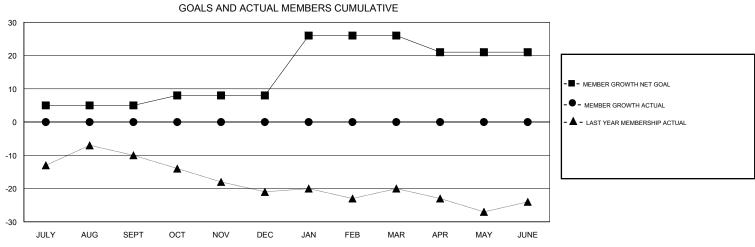

OCT/NOV/DEC

JAN/FEB/MAR

APR/MAY/JUNE

JULY

AUG

## District 13 OH7

Results as of: 07/31/2018

0

0

0

OCT/NOV/DEC

JAN/FEB/MAR

APR/MAY/JUNE

3

18

-5

JUNE

0

0

0

0